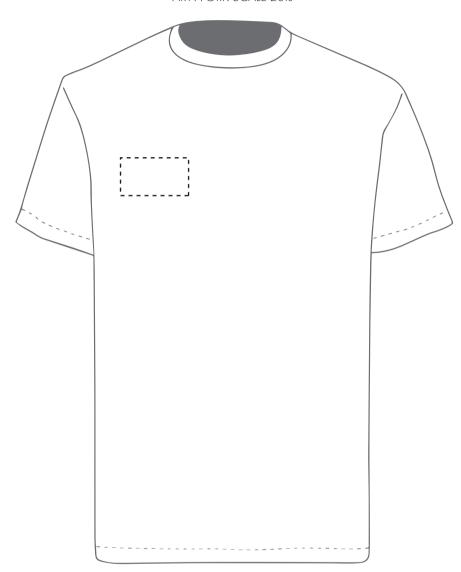

# PRODUCT INFO: DUE TO THE NATURE OF THE PRODUCT THE PRINT POSITION MAY VARY BY 2 - 3 MM

# **PANTONE REFERENCE(S)**

Full colour printing

The dashed line is to demonstrate print area and will not appear on your printed item

#### ARTWORK SCALE 20%

# Product Image for visualisation - colours may vary