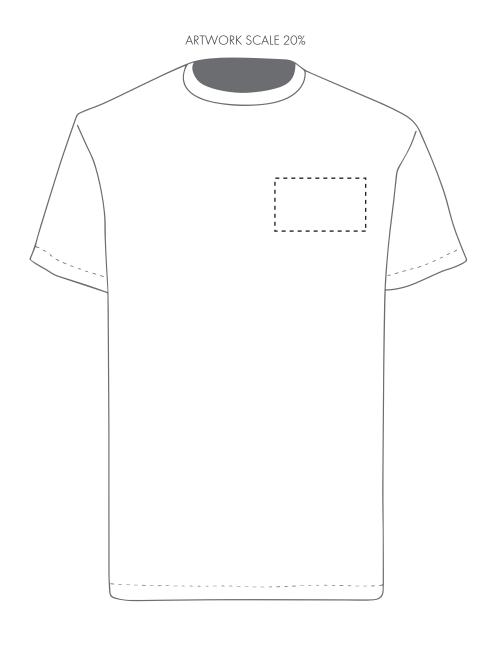

# **PANTONE REFERENCE(S)**

Full colour printing

The dashed line is to demonstrate print area and will not appear on your printed item

#### ARTWORK SCALE 20%