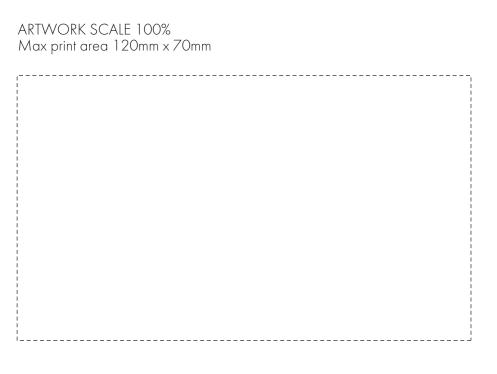

ARTWORK SCALE 100% Max print area  $90 \times 50 \text{mm}$  Your Ref: Quantity: Product Code: TF0001
Our Ref: Version: 1 Product Colour:

PRINTING CONCERNS: PRINT MAY DISCOLOUR