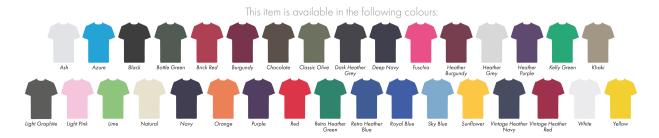

This item is available in the following colours:

Ash Azure Black Bottle Green Brick Red Burgundy Chocolate Classic Olive Dark Heather Deep Navy Fuschia Heather Grey Furple

Light Graphite Light Pink Lime Natural Navy Orange Purple Red Retro Heather Retro Heather Royal Blue Sky Blue Sunflower Vintage Heather Vintage Heather White Yellow