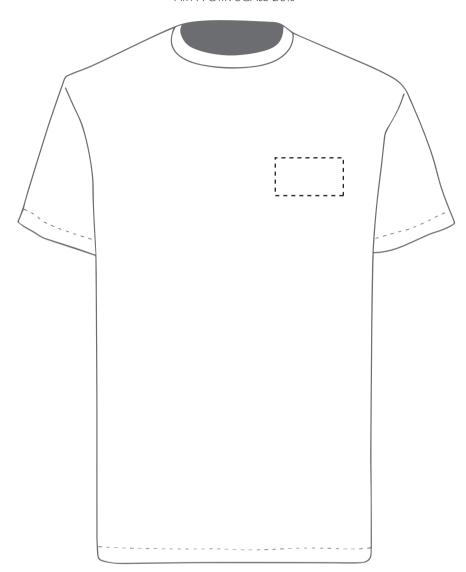

# PRODUCT INFO: DUE TO THE NATURE OF THE PRODUCT THE PRINT POSITION MAY VARY BY 2 - 3 MM

# **PANTONE REFERENCE(S)**

Full colour printing

The dashed line is to demonstrate print area and will not appear on your printed item

#### ARTWORK SCALE 20%

# PLEASE NOTE:

Product Image for visualisation - colours may vary

- All colours including print and product are for visual purposes only and should not be regarded as the actual colour of the product and print.
- Some products may vary from batch to batch and may differ from previous orders.
- The colour and texture of a product can also have an effect on the final print colour.
- By approving this order we accept that you understand these terms.