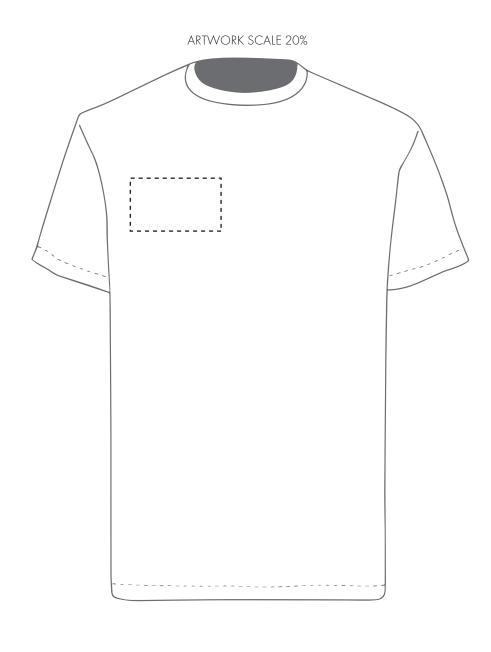

# **PANTONE REFERENCE(S)**

Full colour printing

The dashed line is to demonstrate print area and will not appear on your printed item

#### ARTWORK SCALE 20%